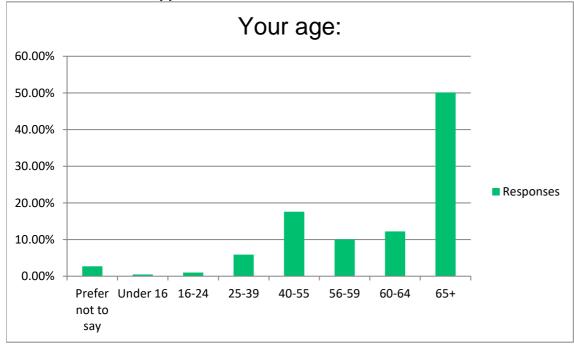

#### Your age:

| rour ago.         |           |     |
|-------------------|-----------|-----|
| Answer Choices    | Responses |     |
| Prefer not to say | 2.69%     | 11  |
| Under 16          | 0.49%     | 2   |
| 16-24             | 0.98%     | 4   |
| 25-39             | 5.87%     | 24  |
| 40-55             | 17.60%    | 72  |
| 56-59             | 10.02%    | 41  |
| 60-64             | 12.22%    | 50  |
| 65+               | 50.12%    | 205 |
|                   | Answered  | 409 |
|                   | Skipped   | 131 |
|                   |           |     |