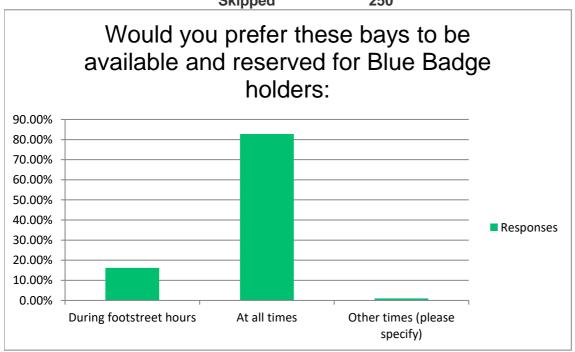

Would you prefer these bays to be available and reserved for Blue Badge holders:

|                              | Skipped   | 230 |
|------------------------------|-----------|-----|
|                              | Answered  | 310 |
| Other times (please specify) | 0.97%     | 3   |
| At all times                 | 86.77%    | 269 |
| During footstreet hours      | 12.26%    | 38  |
| Answer Choices               | Responses |     |
|                              |           |     |