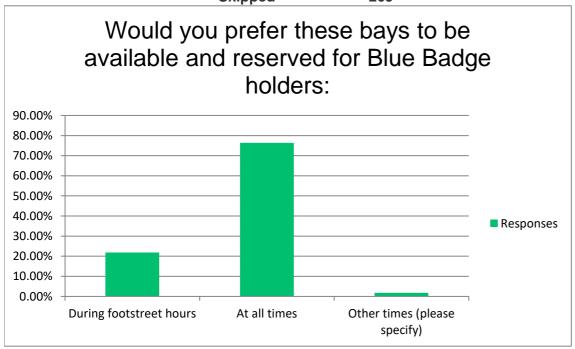

Would you prefer these bays to be available and reserved for Blue Badge holders:

|                              | Skipped   | 230 |
|------------------------------|-----------|-----|
|                              | Answered  | 310 |
| Other times (please specify) | 0.97%     | 3   |
| At all times                 | 86.77%    | 269 |
| During footstreet hours      | 12.26%    | 38  |
| Answer Choices               | Responses |     |
|                              |           |     |