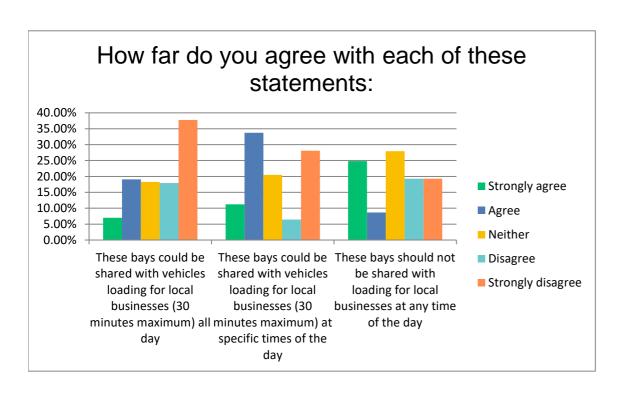

# City Centre Blue Badge Parking Would you prefer parking to be:

|                                                                     | Skipped   | 278 |
|---------------------------------------------------------------------|-----------|-----|
|                                                                     | Answered  | 262 |
| On double yellow lines and in the resident parking bay as it is now | 34.35%    | 90  |
| In dedicated Blue Badge bays, marked individually                   | 65.65%    | 172 |
| Answer Choices                                                      | Responses | 3   |
|                                                                     |           |     |