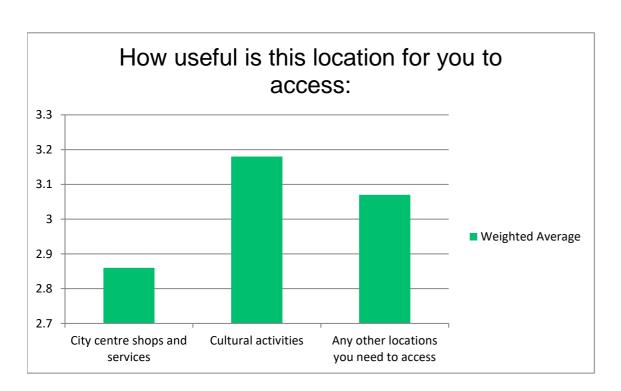

Answered 88 Skipped 452

St Andrew Place

How useful is this location for you to access:

|                                        | Extremely use | eful | Very usefu | l  | Somewhat u | seful | Slightly |
|----------------------------------------|---------------|------|------------|----|------------|-------|----------|
| City centre shops and services         | 26.52%        | 74   | 16.85%     | 47 | 21.86%     | 61    | 13.98%   |
| Cultural activities                    | 15.63%        | 40   | 18.75%     | 48 | 23.05%     | 59    | 16.80%   |
| Any other locations you need to access | 20.87%        | 53   | 13.78%     | 35 | 27.17%     | 69    | 13.78%   |

| useful |    | Not at all useful |    | Total \ | <b>Neighted Average</b> |
|--------|----|-------------------|----|---------|-------------------------|
|        | 39 | 20.79%            | 58 | 279     | 2.86                    |
|        | 43 | 25.78%            | 66 | 256     | 3.18                    |
|        | 35 | 24.41%            | 62 | 254     | 3.07                    |
|        |    |                   | Α  | nswered | 280                     |
|        |    |                   | S  | kipped  | 260                     |