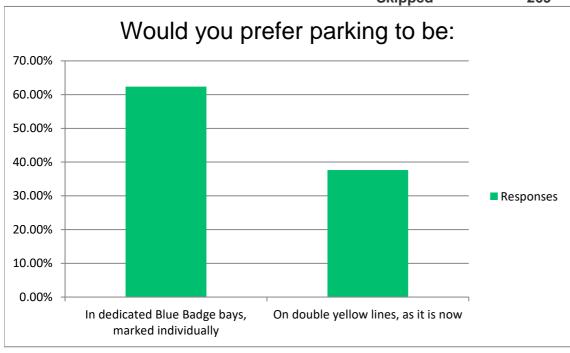

| Would | you | prefer | parking | to be: |
|-------|-----|--------|---------|--------|
|       |     |        |         |        |

| Answer Choices                                    | Responses |     |
|---------------------------------------------------|-----------|-----|
| In dedicated Blue Badge bays, marked individually | 62.36%    | 169 |
| On double yellow lines, as it is now              | 37.64%    | 102 |
|                                                   | Answered  | 271 |
|                                                   | Skipped   | 269 |