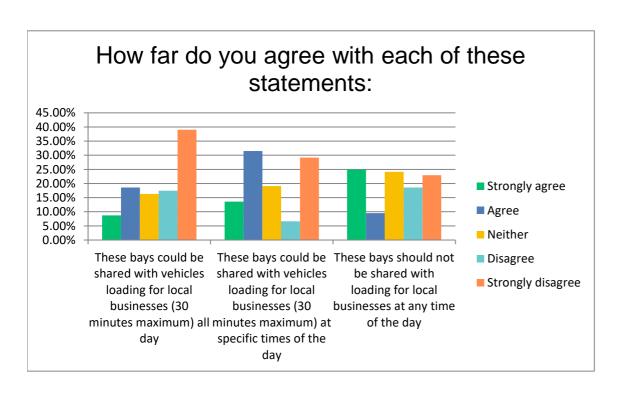

How far do you agree with each of these statements:

|                                                                      | Strongly agr | ee  | 2      |    | 3      |
|----------------------------------------------------------------------|--------------|-----|--------|----|--------|
| These bays could be shared with vehicles loading for local businesse | 7.64%        | 23  | 8.31%  | 25 | 14.29% |
| These bays could be shared with vehicles loading for local businesse | 17.28%       | 52  | 16.28% | 49 | 19.27% |
| These bays should not be shared with loading for local businesses at | 38.64%       | 114 | 8.47%  | 25 | 13.56% |

| 3 | 4  |        |    | Strongly disag | Total |     |
|---|----|--------|----|----------------|-------|-----|
|   | 43 | 15.28% | 46 | 54.49%         | 164   | 301 |
|   | 58 | 10.30% | 31 | 36.88%         | 111   | 301 |
|   | 40 | 11.86% | 35 | 27.46%         | 81    | 295 |
|   |    |        |    | Ans            | wered | 315 |
|   |    |        |    | Skip           | ped   | 225 |