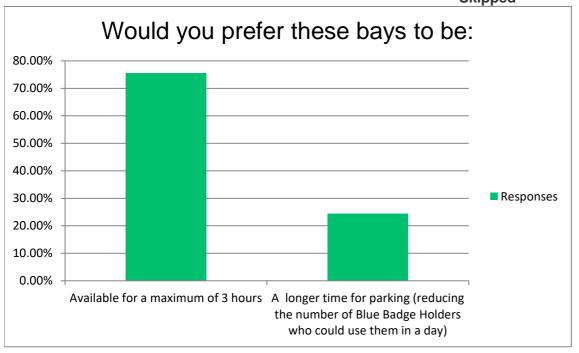

# City Centre Blue Badge Parking Would you prefer these bays to be:

|                                                                    | Skipped   | 230 |
|--------------------------------------------------------------------|-----------|-----|
|                                                                    | Answered  | 310 |
| A longer time for parking (reducing the number of Blue Badge Holde | 23.55%    | 73  |
| Available for a maximum of 3 hours                                 | 76.45%    | 237 |
| Answer Choices                                                     | Responses | S   |
|                                                                    |           |     |