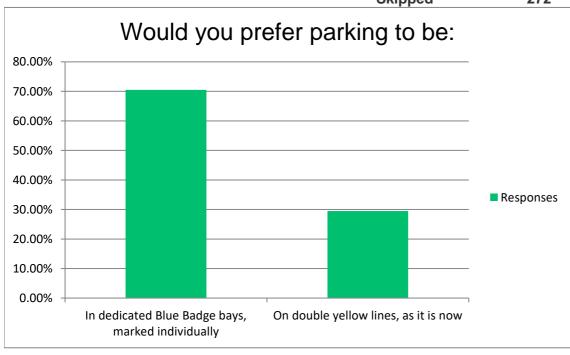

| Would yo | ou prefer | parking | to be: |
|----------|-----------|---------|--------|
|----------|-----------|---------|--------|

| Answer Choices                                    | Responses |     |
|---------------------------------------------------|-----------|-----|
| In dedicated Blue Badge bays, marked individually | 75.65%    | 233 |
| On double yellow lines                            | 24.35%    | 75  |
|                                                   | Answered  | 308 |
|                                                   | Skipped   | 232 |