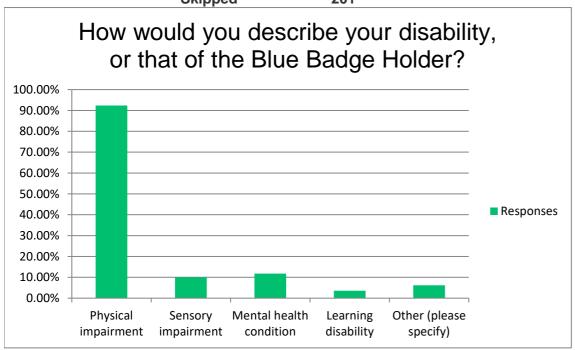

How would you describe your disability, or that of the Blue Badge Holder?

| Answer Choices          | Responses |     |
|-------------------------|-----------|-----|
| Physical impairment     | 92.33%    | 313 |
| Sensory impairment      | 10.03%    | 34  |
| Mental health condition | 11.80%    | 40  |
| Learning disability     | 3.54%     | 12  |
| Other (please specify)  | 6.19%     | 21  |
|                         | Answered  | 339 |
|                         | Skipped   | 201 |