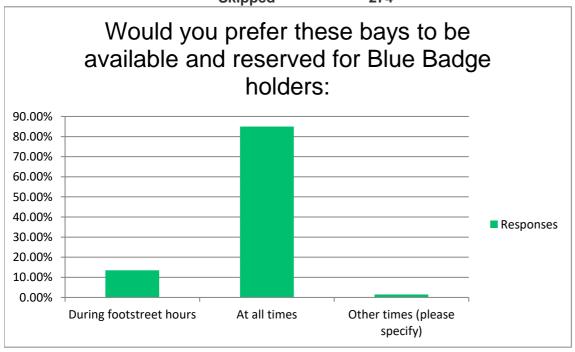

Would you prefer these bays to be available and reserved for Blue Badge holders:

|                              | Skipped   | 230 |
|------------------------------|-----------|-----|
|                              | Answered  | 310 |
| Other times (please specify) | 0.97%     | 3   |
| At all times                 | 86.77%    | 269 |
| During footstreet hours      | 12.26%    | 38  |
| Answer Choices               | Responses |     |
|                              |           |     |