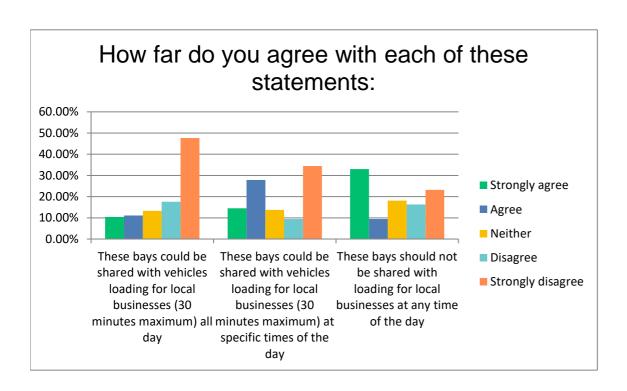

How far do you agree with each of these statements:

|                                                                      | Strongly agr | ee  | 2      |    | 3      |
|----------------------------------------------------------------------|--------------|-----|--------|----|--------|
| These bays could be shared with vehicles loading for local businesse | 7.64%        | 23  | 8.31%  | 25 | 14.29% |
| These bays could be shared with vehicles loading for local businesse | 17.28%       | 52  | 16.28% | 49 | 19.27% |
| These bays should not be shared with loading for local businesses at | 38.64%       | 114 | 8.47%  | 25 | 13.56% |

| 3 | 4  |        |    | Strongly disag | Total |     |
|---|----|--------|----|----------------|-------|-----|
|   | 43 | 15.28% | 46 | 54.49%         | 164   | 301 |
|   | 58 | 10.30% | 31 | 36.88%         | 111   | 301 |
|   | 40 | 11.86% | 35 | 27.46%         | 81    | 295 |
|   |    |        |    | Ans            | wered | 315 |
|   |    |        |    | Skip           | ped   | 225 |