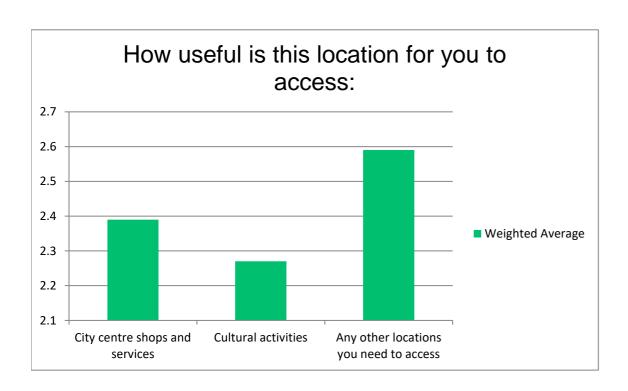

Image 1

Variable 1 183 Viewed

Image 2 Variable 2 211 Viewed

Blake Street/Duncombe Place

How useful is this location for you to access:

|                                        | Extremely useful |     | Very useful |    | Somewhat useful |    | Slightly |
|----------------------------------------|------------------|-----|-------------|----|-----------------|----|----------|
| City centre shops and services         | 39.27%           | 119 | 26.07%      | 79 | 14.19%          | 43 | 8.25%    |
| Cultural activities                    | 33.96%           | 90  | 24.53%      | 65 | 18.87%          | 50 | 8.30%    |
| Any other locations you need to access | 27.31%           | 74  | 24.35%      | 66 | 21.40%          | 58 | 8.49%    |

| useful |    | Not at all useful |    | Total W | eighted Average |
|--------|----|-------------------|----|---------|-----------------|
|        | 25 | 12.21%            | 37 | 303     | 2.28            |
|        | 22 | 14.34%            | 38 | 265     | 2.45            |
|        | 23 | 18.45%            | 50 | 271     | 2.66            |
|        |    |                   | Α  | nswered | 304             |
|        |    |                   | S  | kipped  | 236             |