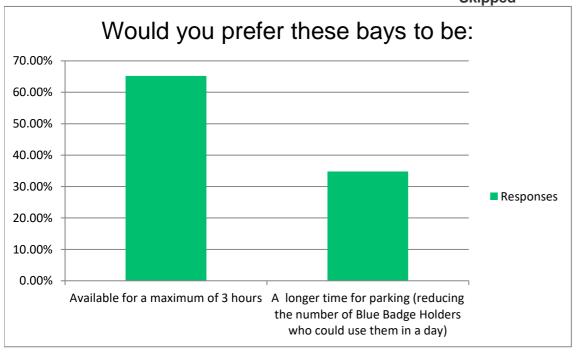

# City Centre Blue Badge Parking Would you prefer these bays to be:

|                                                                    | Skipped   | 230 |
|--------------------------------------------------------------------|-----------|-----|
|                                                                    | Answered  | 310 |
| A longer time for parking (reducing the number of Blue Badge Holde | 23.55%    | 73  |
| Available for a maximum of 3 hours                                 | 76.45%    | 237 |
| Answer Choices                                                     | Responses | S   |
|                                                                    |           |     |