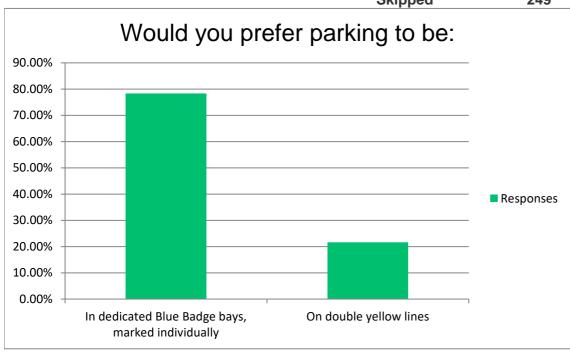

| Would yo | ou prefer | parking | to be: |
|----------|-----------|---------|--------|
|----------|-----------|---------|--------|

| Answer Choices                                    | Responses |     |
|---------------------------------------------------|-----------|-----|
| In dedicated Blue Badge bays, marked individually | 75.65%    | 233 |
| On double yellow lines                            | 24.35%    | 75  |
|                                                   | Answered  | 308 |
|                                                   | Skipped   | 232 |