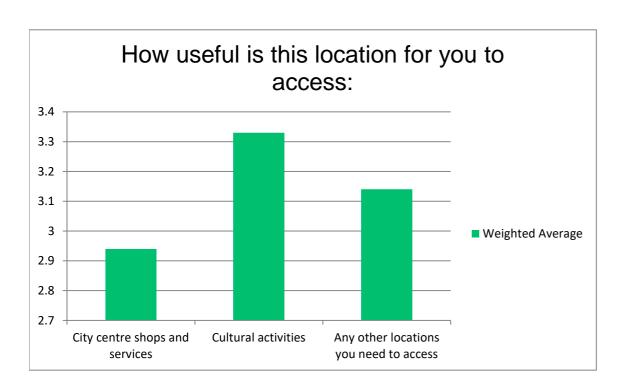

Image 1

Variable 1 183 Viewed

Image 2 Variable 2 211 Viewed

Blake Street/Duncombe Place

How useful is this location for you to access:

|                                        | Extremely useful |     | Very useful |    | Somewhat useful |    | Slightly |
|----------------------------------------|------------------|-----|-------------|----|-----------------|----|----------|
| City centre shops and services         | 39.27%           | 119 | 26.07%      | 79 | 14.19%          | 43 | 8.25%    |
| Cultural activities                    | 33.96%           | 90  | 24.53%      | 65 | 18.87%          | 50 | 8.30%    |
| Any other locations you need to access | 27.31%           | 74  | 24.35%      | 66 | 21.40%          | 58 | 8.49%    |

| useful |    | Not at all useful |    | Total W | eighted Average |
|--------|----|-------------------|----|---------|-----------------|
|        | 25 | 12.21%            | 37 | 303     | 2.28            |
|        | 22 | 14.34%            | 38 | 265     | 2.45            |
|        | 23 | 18.45%            | 50 | 271     | 2.66            |
|        |    |                   | Α  | nswered | 304             |
|        |    |                   | S  | kipped  | 236             |