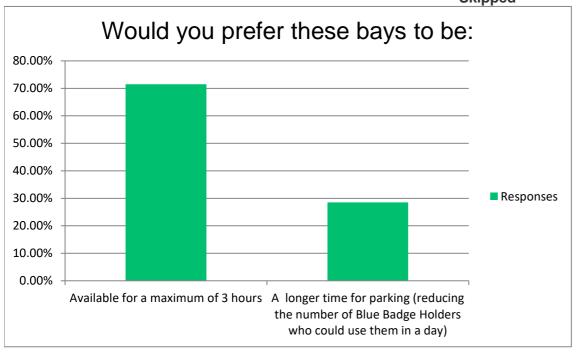

# City Centre Blue Badge Parking Would you prefer these bays to be:

|                                                                    | Skipped   | 230 |
|--------------------------------------------------------------------|-----------|-----|
|                                                                    | Answered  | 310 |
| A longer time for parking (reducing the number of Blue Badge Holde | 23.55%    | 73  |
| Available for a maximum of 3 hours                                 | 76.45%    | 237 |
| Answer Choices                                                     | Responses | S   |
|                                                                    |           |     |