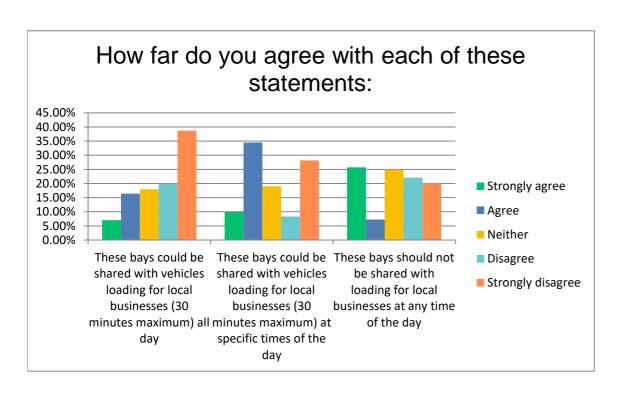

# City Centre Blue Badge Parking Would you prefer these bays to be:

| 275 |
|-----|
| 265 |
| 68  |
| 197 |
|     |
|     |

How far do you agree with each of these statements:

|                                                                      | Strongly agree | Э  | Agree  |    | Neit   |
|----------------------------------------------------------------------|----------------|----|--------|----|--------|
| These bays could be shared with vehicles loading for local businesse | 7.01%          | 19 | 16.61% | 45 | 14.02% |
| These bays could be shared with vehicles loading for local businesse | 13.81%         | 37 | 29.48% | 79 | 16.04% |
| These bays should not be shared with loading for local businesses at | 29.34%         | 76 | 10.42% | 27 | 20.08% |

| ther |    | Disagree |    | Strongly disa | gree  | Total |
|------|----|----------|----|---------------|-------|-------|
|      | 38 | 19.19%   | 52 | 43.17%        | 117   | 271   |
|      | 43 | 10.45%   | 28 | 30.22%        | 81    | 268   |
|      | 52 | 18.92%   | 49 | 21.24%        | 55    | 259   |
|      |    |          |    | Ans           | wered | 277   |
|      |    |          |    | Skij          | pped  | 263   |