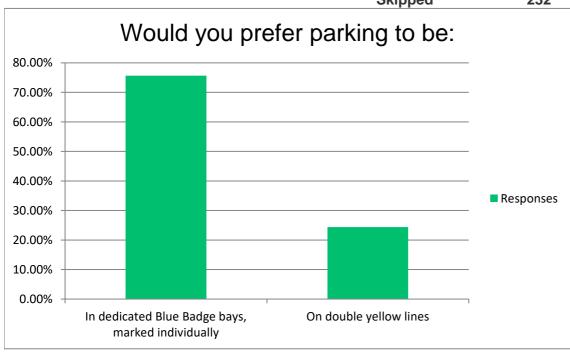

| Would yo | ou prefer | parking | to be: |
|----------|-----------|---------|--------|
|----------|-----------|---------|--------|

| Answer Choices                                    | Responses |     |
|---------------------------------------------------|-----------|-----|
| In dedicated Blue Badge bays, marked individually | 75.65%    | 233 |
| On double yellow lines                            | 24.35%    | 75  |
|                                                   | Answered  | 308 |
|                                                   | Skipped   | 232 |