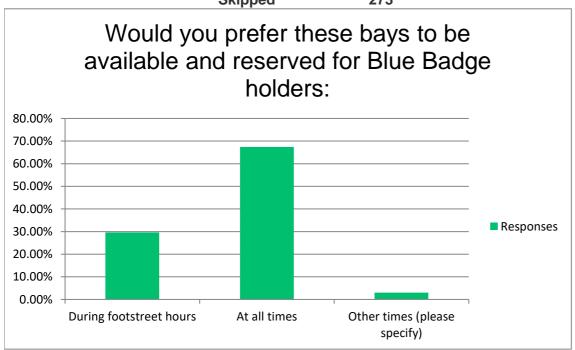

Would you prefer these bays to be available and reserved for Blue Badge holders:

|                              | Skipped   | 273 |
|------------------------------|-----------|-----|
|                              | Answered  | 267 |
| Other times (please specify) | 3.00%     | 8   |
| At all times                 | 67.42%    | 180 |
| During footstreet hours      | 29.59%    | 79  |
| Answer Choices               | Responses |     |
|                              |           |     |