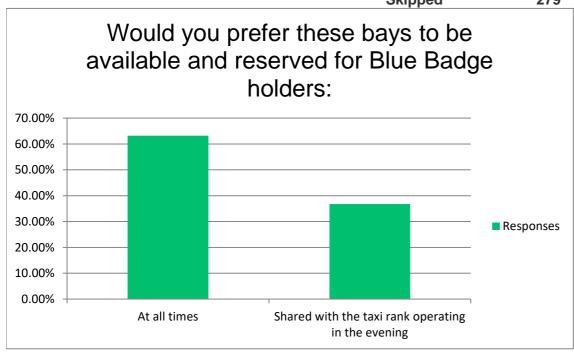

#### Would you prefer these bays to be available and reserved for Blue Badge holders:

| Answer Choices                                     | Responses |     |
|----------------------------------------------------|-----------|-----|
| At all times                                       | 63.22%    | 165 |
| Shared with the taxi rank operating in the evening | 36.78%    | 96  |
|                                                    | Answered  | 261 |
|                                                    | Skipped   | 279 |