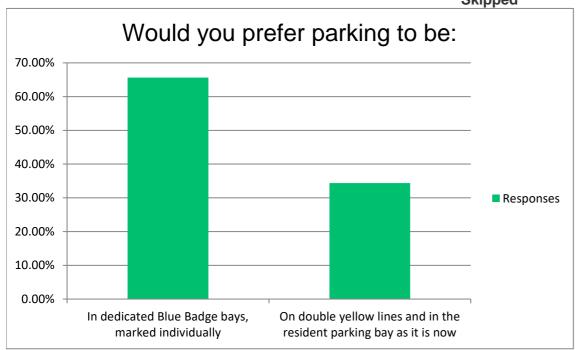

| Would yo | ou prefer | parking | to be: |
|----------|-----------|---------|--------|
|----------|-----------|---------|--------|

| Answer Choices                                    | Responses |     |
|---------------------------------------------------|-----------|-----|
| In dedicated Blue Badge bays, marked individually | 75.65%    | 233 |
| On double yellow lines                            | 24.35%    | 75  |
|                                                   | Answered  | 308 |
|                                                   | Skipped   | 232 |