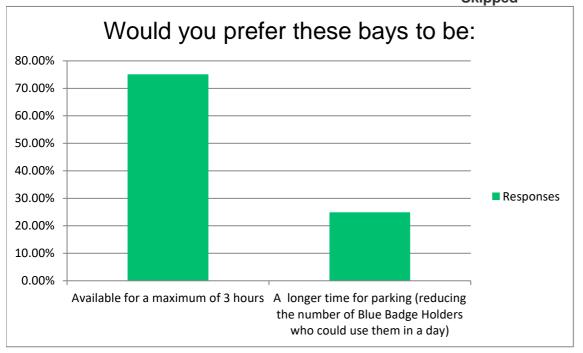

# City Centre Blue Badge Parking Would you prefer these bays to be:

|                                                                    | Skipped   | 230 |
|--------------------------------------------------------------------|-----------|-----|
|                                                                    | Answered  | 310 |
| A longer time for parking (reducing the number of Blue Badge Holde | 23.55%    | 73  |
| Available for a maximum of 3 hours                                 | 76.45%    | 237 |
| Answer Choices                                                     | Responses | S   |
|                                                                    |           |     |