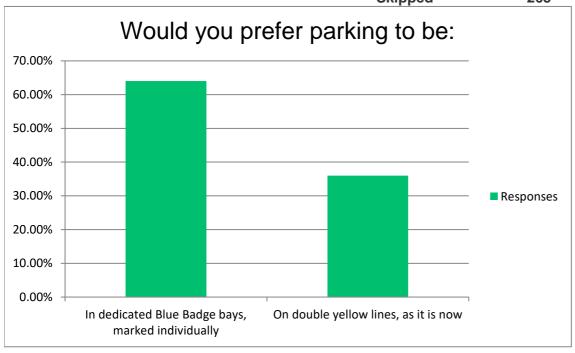

# City Centre Blue Badge Parking Would you prefer parking to be:

|                                                   | Skipped   | 262 |
|---------------------------------------------------|-----------|-----|
|                                                   | Answered  | 278 |
| On double yellow lines, as it is now              | 34.89%    | 97  |
| In dedicated Blue Badge bays, marked individually | 65.11%    | 181 |
| Answer Choices                                    | Responses |     |
|                                                   |           |     |