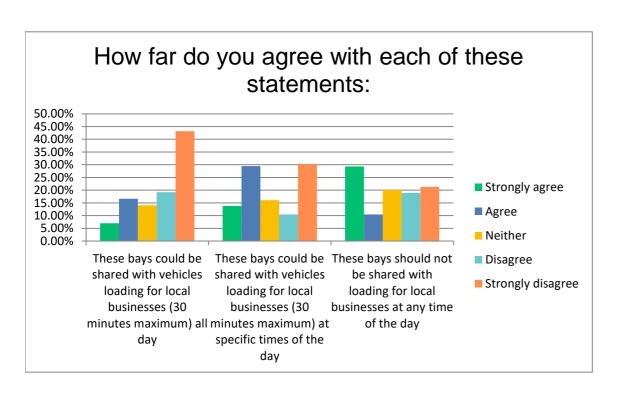

How far do you agree with each of these statements:

|                                                                      | Strongly agr | ee  | 2      |    | 3      |
|----------------------------------------------------------------------|--------------|-----|--------|----|--------|
| These bays could be shared with vehicles loading for local businesse | 7.64%        | 23  | 8.31%  | 25 | 14.29% |
| These bays could be shared with vehicles loading for local businesse | 17.28%       | 52  | 16.28% | 49 | 19.27% |
| These bays should not be shared with loading for local businesses at | 38.64%       | 114 | 8.47%  | 25 | 13.56% |

| 3 | 4  |        |    | Strongly disag | Total |     |
|---|----|--------|----|----------------|-------|-----|
|   | 43 | 15.28% | 46 | 54.49%         | 164   | 301 |
|   | 58 | 10.30% | 31 | 36.88%         | 111   | 301 |
|   | 40 | 11.86% | 35 | 27.46%         | 81    | 295 |
|   |    |        |    | Ans            | wered | 315 |
|   |    |        |    | Skip           | ped   | 225 |