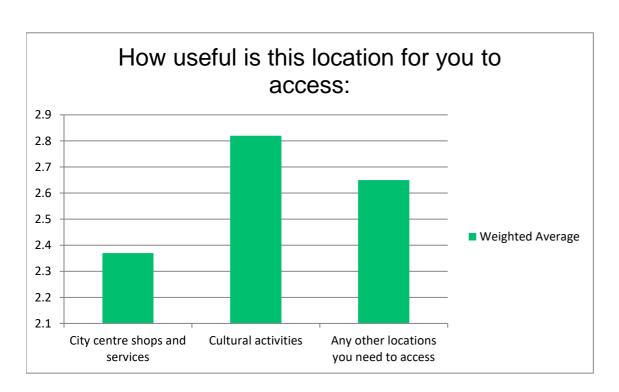

Image 1

Variable 1 183 Viewed

Image 2 Variable 2 211 Viewed

Blake Street/Duncombe Place

How useful is this location for you to access:

|                                        | Extremely useful |     | Very useful |    | Somewhat useful |    | Slightly |
|----------------------------------------|------------------|-----|-------------|----|-----------------|----|----------|
| City centre shops and services         | 39.27%           | 119 | 26.07%      | 79 | 14.19%          | 43 | 8.25%    |
| Cultural activities                    | 33.96%           | 90  | 24.53%      | 65 | 18.87%          | 50 | 8.30%    |
| Any other locations you need to access | 27.31%           | 74  | 24.35%      | 66 | 21.40%          | 58 | 8.49%    |

| useful |    | Not at all useful |    | Total W | eighted Average |
|--------|----|-------------------|----|---------|-----------------|
|        | 25 | 12.21%            | 37 | 303     | 2.28            |
|        | 22 | 14.34%            | 38 | 265     | 2.45            |
|        | 23 | 18.45%            | 50 | 271     | 2.66            |
|        |    |                   | Α  | nswered | 304             |
|        |    |                   | S  | kipped  | 236             |