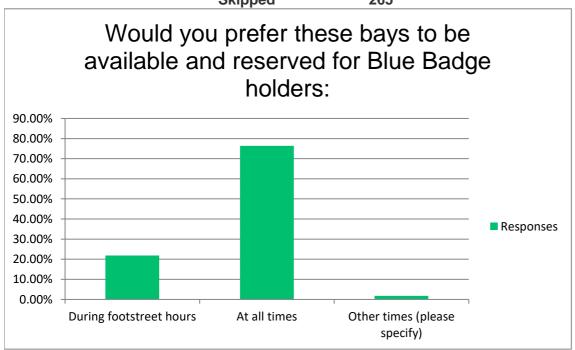

Would you prefer these bays to be available and reserved for Blue Badge holders:

|                              | Skipped   | 230 |
|------------------------------|-----------|-----|
|                              | Answered  | 310 |
| Other times (please specify) | 0.97%     | 3   |
| At all times                 | 86.77%    | 269 |
| During footstreet hours      | 12.26%    | 38  |
| Answer Choices               | Responses |     |
|                              |           |     |