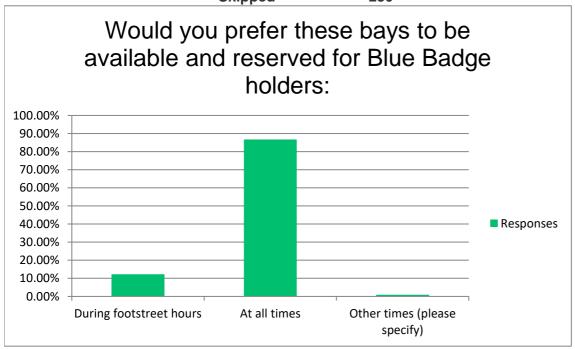

Would you prefer these bays to be available and reserved for Blue Badge holders:

|                              | Skipped   | 230 |
|------------------------------|-----------|-----|
|                              | Answered  | 310 |
| Other times (please specify) | 0.97%     | 3   |
| At all times                 | 86.77%    | 269 |
| During footstreet hours      | 12.26%    | 38  |
| Answer Choices               | Responses |     |
|                              |           |     |