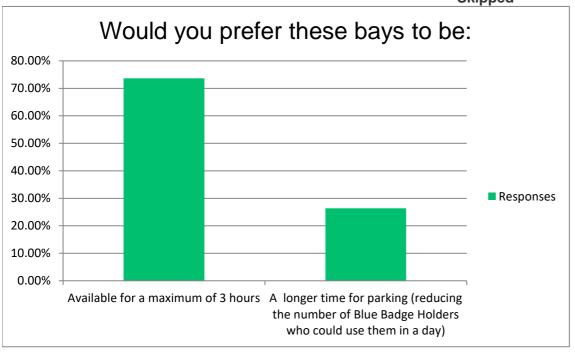

# City Centre Blue Badge Parking Would you prefer these bays to be:

|                                                                    | Skipped  | 282 |
|--------------------------------------------------------------------|----------|-----|
|                                                                    | Answered | 258 |
| A longer time for parking (reducing the number of Blue Badge Holde | 26.36%   | 68  |
| Available for a maximum of 3 hours                                 | 73.64%   | 190 |
| Answer Choices                                                     | Response | S   |
|                                                                    |          |     |