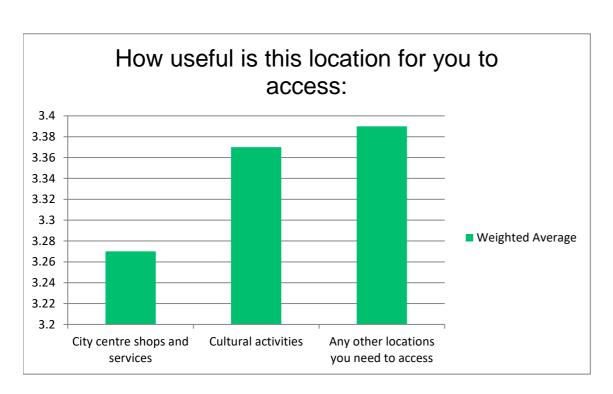

Image 1

Variable 1 183 Viewed

Image 2 Variable 2 211 Viewed

Blake Street/Duncombe Place

How useful is this location for you to access:

|                                        | Extremely useful |     | Very useful |    | Somewhat useful |    | Slightly |
|----------------------------------------|------------------|-----|-------------|----|-----------------|----|----------|
| City centre shops and services         | 39.27%           | 119 | 26.07%      | 79 | 14.19%          | 43 | 8.25%    |
| Cultural activities                    | 33.96%           | 90  | 24.53%      | 65 | 18.87%          | 50 | 8.30%    |
| Any other locations you need to access | 27.31%           | 74  | 24.35%      | 66 | 21.40%          | 58 | 8.49%    |

| useful |    | Not at all useful |    | Total W | eighted Average |
|--------|----|-------------------|----|---------|-----------------|
|        | 25 | 12.21%            | 37 | 303     | 2.28            |
|        | 22 | 14.34%            | 38 | 265     | 2.45            |
|        | 23 | 18.45%            | 50 | 271     | 2.66            |
|        |    |                   | Α  | nswered | 304             |
|        |    |                   | S  | kipped  | 236             |