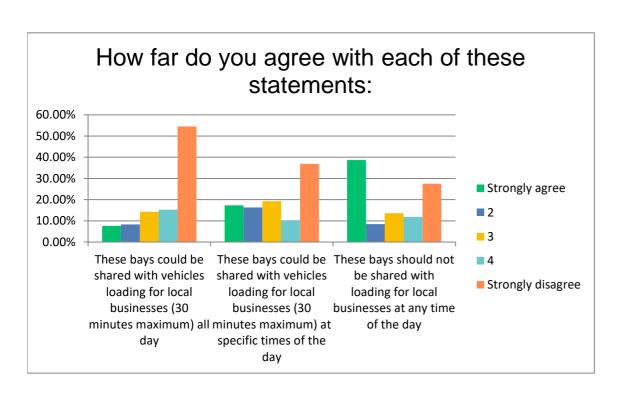

How far do you agree with each of these statements:

|                                                                      | Strongly agr | ee  | 2      |    | 3      |
|----------------------------------------------------------------------|--------------|-----|--------|----|--------|
| These bays could be shared with vehicles loading for local businesse | 7.64%        | 23  | 8.31%  | 25 | 14.29% |
| These bays could be shared with vehicles loading for local businesse | 17.28%       | 52  | 16.28% | 49 | 19.27% |
| These bays should not be shared with loading for local businesses at | 38.64%       | 114 | 8.47%  | 25 | 13.56% |

| 3 | 4  |        |    | Strongly disag | Total |     |
|---|----|--------|----|----------------|-------|-----|
|   | 43 | 15.28% | 46 | 54.49%         | 164   | 301 |
|   | 58 | 10.30% | 31 | 36.88%         | 111   | 301 |
|   | 40 | 11.86% | 35 | 27.46%         | 81    | 295 |
|   |    |        |    | Ans            | wered | 315 |
|   |    |        |    | Skip           | ped   | 225 |