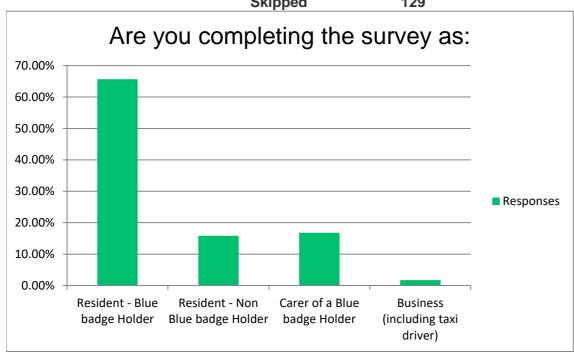

## City Centre Blue Badge Parking Are you completing the survey as:

|                                  | Skipped   | 129 |
|----------------------------------|-----------|-----|
|                                  | Answered  | 411 |
| Business (including taxi driver) | 1.70%     | 7   |
| Carer of a Blue badge Holder     | 16.79%    | 69  |
| Resident - Non Blue badge Holder | 15.82%    | 65  |
| Resident - Blue badge Holder     | 65.69%    | 270 |
| Answer Choices                   | Responses |     |
|                                  |           |     |