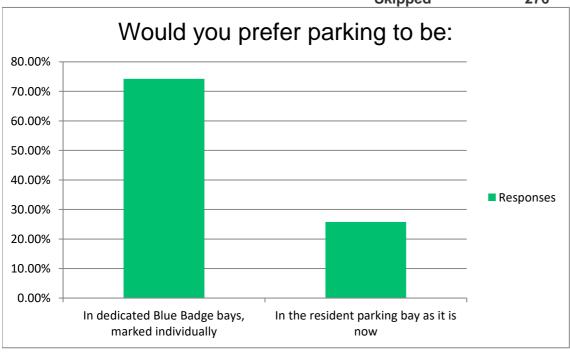

| Would yo | ou prefer | parking | to be: |
|----------|-----------|---------|--------|
|----------|-----------|---------|--------|

| Answer Choices                                    | Responses |     |
|---------------------------------------------------|-----------|-----|
| In dedicated Blue Badge bays, marked individually | 75.65%    | 233 |
| On double yellow lines                            | 24.35%    | 75  |
|                                                   | Answered  | 308 |
|                                                   | Skipped   | 232 |