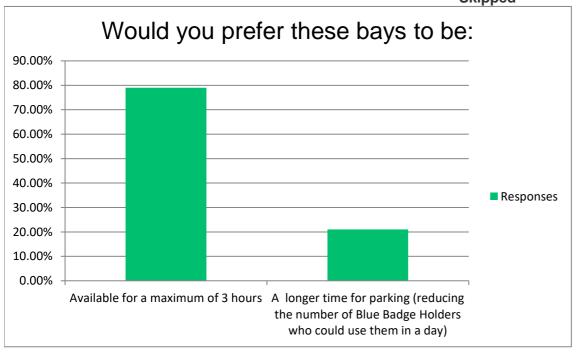

# City Centre Blue Badge Parking Would you prefer these bays to be:

|                                                                    | Skipped   | 230 |
|--------------------------------------------------------------------|-----------|-----|
|                                                                    | Answered  | 310 |
| A longer time for parking (reducing the number of Blue Badge Holde | 23.55%    | 73  |
| Available for a maximum of 3 hours                                 | 76.45%    | 237 |
| Answer Choices                                                     | Responses | S   |
|                                                                    |           |     |