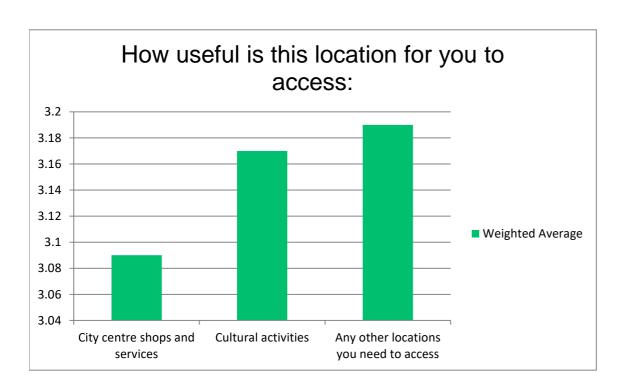

Image 1

Variable 1 183 Viewed

Image 2 Variable 2 211 Viewed

Blake Street/Duncombe Place

How useful is this location for you to access:

|                                        | Extremely useful |     | Very useful |    | Somewhat useful |    | Slightly |
|----------------------------------------|------------------|-----|-------------|----|-----------------|----|----------|
| City centre shops and services         | 39.27%           | 119 | 26.07%      | 79 | 14.19%          | 43 | 8.25%    |
| Cultural activities                    | 33.96%           | 90  | 24.53%      | 65 | 18.87%          | 50 | 8.30%    |
| Any other locations you need to access | 27.31%           | 74  | 24.35%      | 66 | 21.40%          | 58 | 8.49%    |

| useful |    | Not at all useful |    | Total W | eighted Average |
|--------|----|-------------------|----|---------|-----------------|
|        | 25 | 12.21%            | 37 | 303     | 2.28            |
|        | 22 | 14.34%            | 38 | 265     | 2.45            |
|        | 23 | 18.45%            | 50 | 271     | 2.66            |
|        |    |                   | Α  | nswered | 304             |
|        |    |                   | S  | kipped  | 236             |