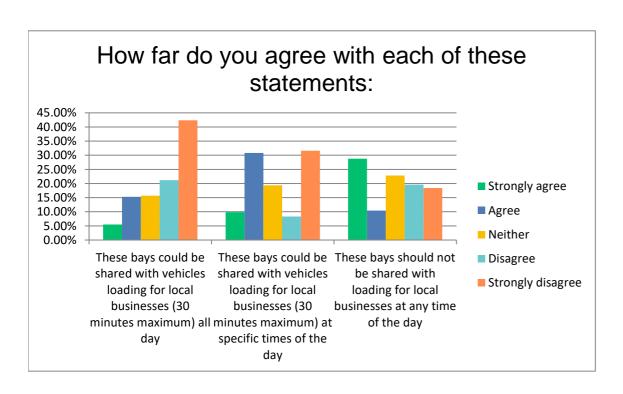

How far do you agree with each of these statements:

|                                                                      | Strongly agr | ee  | 2      |    | 3      |
|----------------------------------------------------------------------|--------------|-----|--------|----|--------|
| These bays could be shared with vehicles loading for local businesse | 7.64%        | 23  | 8.31%  | 25 | 14.29% |
| These bays could be shared with vehicles loading for local businesse | 17.28%       | 52  | 16.28% | 49 | 19.27% |
| These bays should not be shared with loading for local businesses at | 38.64%       | 114 | 8.47%  | 25 | 13.56% |

| 3 | 4  |        |    | Strongly disag | Total |     |
|---|----|--------|----|----------------|-------|-----|
|   | 43 | 15.28% | 46 | 54.49%         | 164   | 301 |
|   | 58 | 10.30% | 31 | 36.88%         | 111   | 301 |
|   | 40 | 11.86% | 35 | 27.46%         | 81    | 295 |
|   |    |        |    | Ans            | wered | 315 |
|   |    |        |    | Skip           | ped   | 225 |