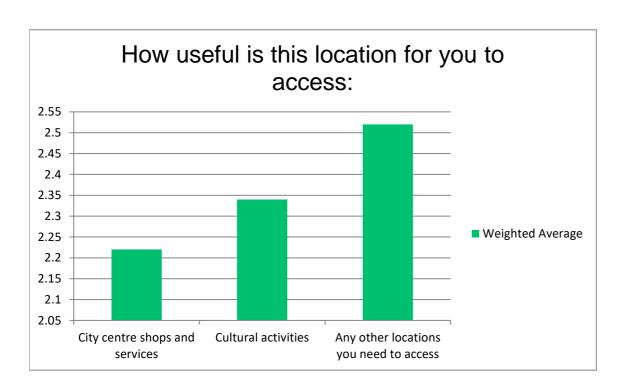

Image 1

Variable 1 183 Viewed

Image 2 Variable 2 211 Viewed

Blake Street/Duncombe Place

How useful is this location for you to access:

|                                        | Extremely useful |     | Very useful |    | Somewhat useful |    | Slightly |
|----------------------------------------|------------------|-----|-------------|----|-----------------|----|----------|
| City centre shops and services         | 39.27%           | 119 | 26.07%      | 79 | 14.19%          | 43 | 8.25%    |
| Cultural activities                    | 33.96%           | 90  | 24.53%      | 65 | 18.87%          | 50 | 8.30%    |
| Any other locations you need to access | 27.31%           | 74  | 24.35%      | 66 | 21.40%          | 58 | 8.49%    |

| useful |    | Not at all useful |    | Total W | eighted Average |
|--------|----|-------------------|----|---------|-----------------|
|        | 25 | 12.21%            | 37 | 303     | 2.28            |
|        | 22 | 14.34%            | 38 | 265     | 2.45            |
|        | 23 | 18.45%            | 50 | 271     | 2.66            |
|        |    |                   | Α  | nswered | 304             |
|        |    |                   | S  | kipped  | 236             |