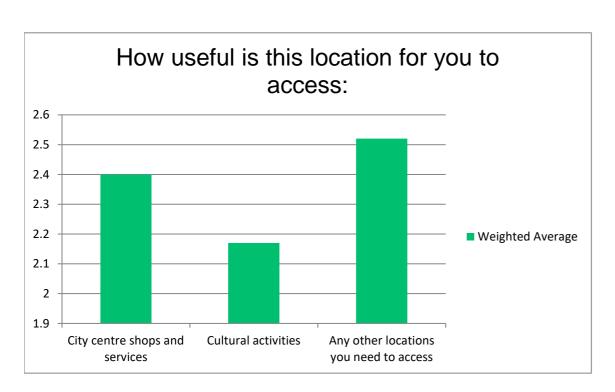

Answered 79 Skipped 461

Deangate

How useful is this location for you to access:

|                                        | Extremely us | eful | Very usefu | l  | Somewhat u | seful | Slightly |
|----------------------------------------|--------------|------|------------|----|------------|-------|----------|
| City centre shops and services         | 47.10%       | 130  | 18.12%     | 50 | 15.22%     | 42    | 9.42%    |
| Cultural activities                    | 44.79%       | 116  | 18.53%     | 48 | 16.99%     | 44    | 7.34%    |
| Any other locations you need to access | 39.61%       | 101  | 18.04%     | 46 | 19.61%     | 50    | 9.41%    |

| useful |    | Not at all useful |    | Total Weig | ghted Average |
|--------|----|-------------------|----|------------|---------------|
|        | 26 | 10.14%            | 28 | 276        | 2.17          |
|        | 19 | 12.36%            | 32 | 259        | 2.24          |
|        | 24 | 13.33%            | 34 | 255        | 2.39          |
|        |    |                   | Α  | nswered    | 277           |
|        |    |                   | S  | kipped     | 263           |