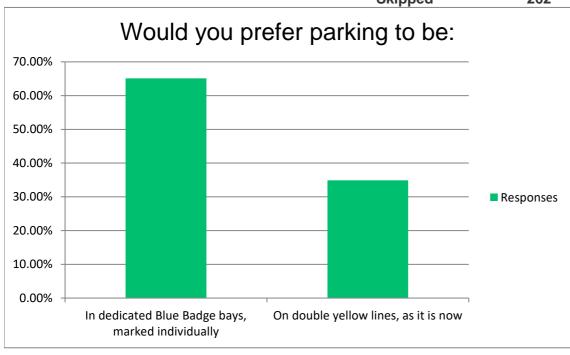

# City Centre Blue Badge Parking Would you prefer parking to be:

|                                                   | Skipped   | 262 |
|---------------------------------------------------|-----------|-----|
|                                                   | Answered  | 278 |
| On double yellow lines, as it is now              | 34.89%    | 97  |
| In dedicated Blue Badge bays, marked individually | 65.11%    | 181 |
| Answer Choices                                    | Responses |     |
|                                                   |           |     |