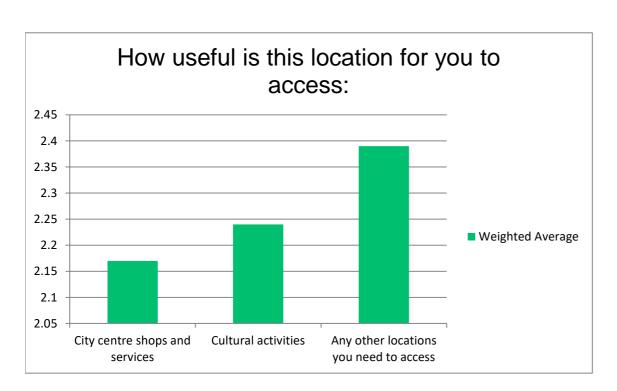

Image 1

Variable 1 183 Viewed

Image 2 Variable 2 211 Viewed

Blake Street/Duncombe Place

How useful is this location for you to access:

|                                        | Extremely useful |     | Very useful |    | Somewhat useful |    | Slightly |
|----------------------------------------|------------------|-----|-------------|----|-----------------|----|----------|
| City centre shops and services         | 39.27%           | 119 | 26.07%      | 79 | 14.19%          | 43 | 8.25%    |
| Cultural activities                    | 33.96%           | 90  | 24.53%      | 65 | 18.87%          | 50 | 8.30%    |
| Any other locations you need to access | 27.31%           | 74  | 24.35%      | 66 | 21.40%          | 58 | 8.49%    |

| useful |    | Not at all useful |    | Total W | eighted Average |
|--------|----|-------------------|----|---------|-----------------|
|        | 25 | 12.21%            | 37 | 303     | 2.28            |
|        | 22 | 14.34%            | 38 | 265     | 2.45            |
|        | 23 | 18.45%            | 50 | 271     | 2.66            |
|        |    |                   | Α  | nswered | 304             |
|        |    |                   | S  | kipped  | 236             |