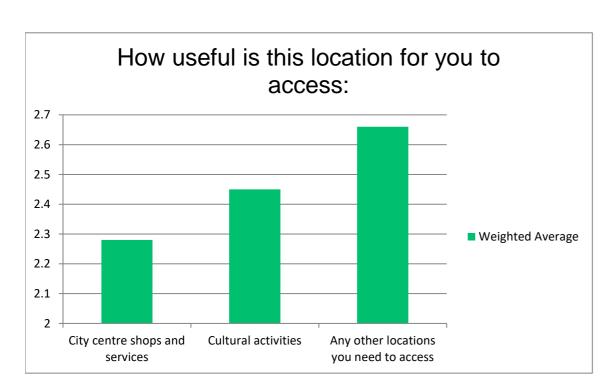

Image 1

Variable 1 183 Viewed

Image 2 Variable 2 211 Viewed

Blake Street/Duncombe Place

How useful is this location for you to access:

|                                        | Extremely useful |     | Very useful |    | Somewhat useful |    | Slightly |
|----------------------------------------|------------------|-----|-------------|----|-----------------|----|----------|
| City centre shops and services         | 39.27%           | 119 | 26.07%      | 79 | 14.19%          | 43 | 8.25%    |
| Cultural activities                    | 33.96%           | 90  | 24.53%      | 65 | 18.87%          | 50 | 8.30%    |
| Any other locations you need to access | 27.31%           | 74  | 24.35%      | 66 | 21.40%          | 58 | 8.49%    |

| useful |    | Not at all useful |    | Total W | eighted Average |
|--------|----|-------------------|----|---------|-----------------|
|        | 25 | 12.21%            | 37 | 303     | 2.28            |
|        | 22 | 14.34%            | 38 | 265     | 2.45            |
|        | 23 | 18.45%            | 50 | 271     | 2.66            |
|        |    |                   | Α  | nswered | 304             |
|        |    |                   | S  | kipped  | 236             |