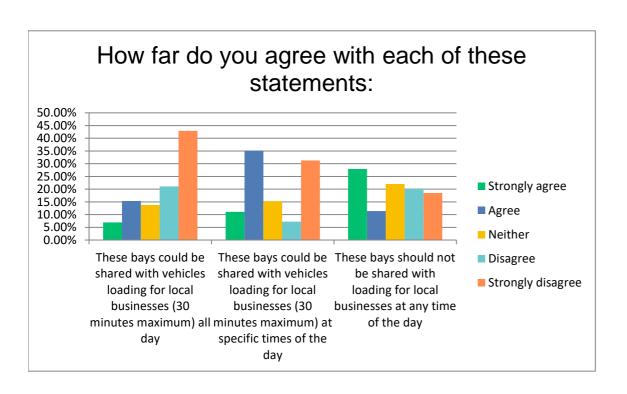

How far do you agree with each of these statements:

|                                                                      | Strongly agr | ee  | 2      |    | 3      |
|----------------------------------------------------------------------|--------------|-----|--------|----|--------|
| These bays could be shared with vehicles loading for local businesse | 7.64%        | 23  | 8.31%  | 25 | 14.29% |
| These bays could be shared with vehicles loading for local businesse | 17.28%       | 52  | 16.28% | 49 | 19.27% |
| These bays should not be shared with loading for local businesses at | 38.64%       | 114 | 8.47%  | 25 | 13.56% |

| 3 | 4  |        |    | Strongly disag | Total |     |
|---|----|--------|----|----------------|-------|-----|
|   | 43 | 15.28% | 46 | 54.49%         | 164   | 301 |
|   | 58 | 10.30% | 31 | 36.88%         | 111   | 301 |
|   | 40 | 11.86% | 35 | 27.46%         | 81    | 295 |
|   |    |        |    | Ans            | wered | 315 |
|   |    |        |    | Skip           | ped   | 225 |