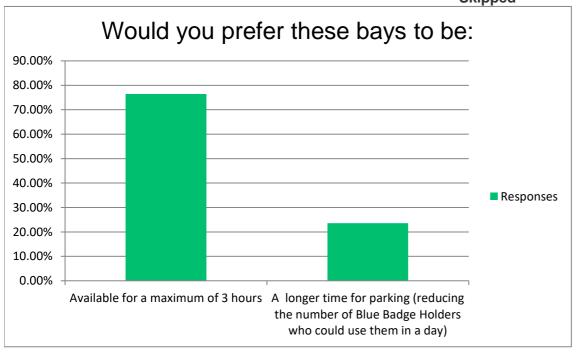

# City Centre Blue Badge Parking Would you prefer these bays to be:

|                                                                    | Skipped   | 230 |
|--------------------------------------------------------------------|-----------|-----|
|                                                                    | Answered  | 310 |
| A longer time for parking (reducing the number of Blue Badge Holde | 23.55%    | 73  |
| Available for a maximum of 3 hours                                 | 76.45%    | 237 |
| Answer Choices                                                     | Responses | S   |
|                                                                    |           |     |