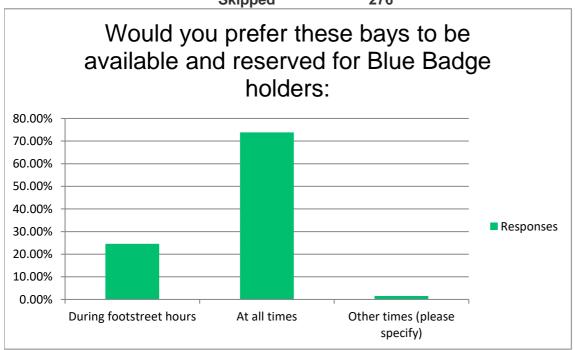

Would you prefer these bays to be available and reserved for Blue Badge holders:

|                              | Skipped   | 230 |
|------------------------------|-----------|-----|
|                              | Answered  | 310 |
| Other times (please specify) | 0.97%     | 3   |
| At all times                 | 86.77%    | 269 |
| During footstreet hours      | 12.26%    | 38  |
| Answer Choices               | Responses |     |
|                              |           |     |